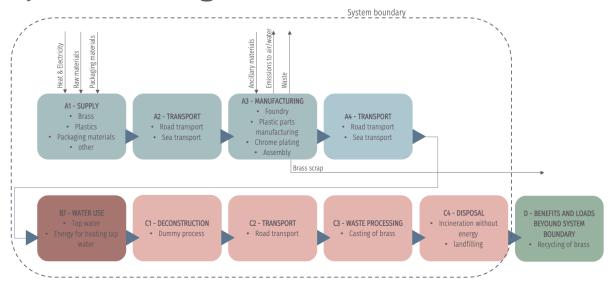

| LCA information                  |                                                                                                                                                                                                                                             |
|----------------------------------|---------------------------------------------------------------------------------------------------------------------------------------------------------------------------------------------------------------------------------------------|
| Functional unit / declared unit  | 1 kg of Washbasin faucet                                                                                                                                                                                                                    |
| Reference service life           | The reference service life for washbasin faucet is 16 years.<br>The technical service life for washbasin faucet is 25 years.                                                                                                                |
| Time representativeness          | The data was collected covering production year 2020, which is considered to represent average production year for washbasin faucets. The material declarations used as a basis for modelling the raw material supply are compiled in 2022. |
| Databases and LCA software       | Ecoinvent 3.8 and SimaPro (Version 9.4.0.2).                                                                                                                                                                                                |
| Description of system boundaries | Cradle to gate with options, modules C1–C4, module D and with optional modules (A1–A3 + C + D and additional modules).  The additional modules are A4 and B7.                                                                               |

### System diagram

| LCA practitioner                                                 | Ecobio Oy, <u>www.ecobio.fi</u>                                                                                                                                                                                                                                                                                                                                                                                                                                            |
|------------------------------------------------------------------|----------------------------------------------------------------------------------------------------------------------------------------------------------------------------------------------------------------------------------------------------------------------------------------------------------------------------------------------------------------------------------------------------------------------------------------------------------------------------|
| Allocation                                                       | Co-product allocation was applied for the brass scrap that is produced from the foundry process. Economic co-product allocation was applied based on the hierarchy presented for co-product allocation on the EN 15804:2012+A2:2019.                                                                                                                                                                                                                                       |
| Flactricity used in module A2                                    | The electricity used in module A3 accounts for more than 30 % of the total energy consumption in modules A1-A3. Therefore, the used energy sources for electricity production and climate change impact of the electricity mix are stated.  At Rauma production site the electricity is 100 % based on hydropower. GWP-GHG impact of the used electricity mix is 5,4 g CO <sub>2</sub> -eq/kWh.                                                                            |
| Electricity used in module A3                                    | At Olesno manufacturing facility the electricity is based on biomass and biogas 5,90 %, hydropower 1,72 %, wind 11,85 %, solar (PV) 0,45 %, coal 47,61 %, lignite 23,59 % and natural gas 8,88 %. GWP-GHG impact of the used electricity mix is 694,0 g CO2-eq/kWh.  At Kralovice manufacturing facility the electricity is based on coal 40,83 %, nuclear 42,06 %, natural gas 10,35 %, biomass 4,43 %. GWP-GHG impact of the used electricity mix is 850,0 g CO2-eq/kWh. |
| Information about scenarios and additional technical information | The scenario for operational water use is described on chapter "Additional Information".                                                                                                                                                                                                                                                                                                                                                                                   |

### Modules declared

geographical scope, share of specific data (in GWP-GHG indicator) and data variation:

|                         | Product stage Construction process stage |           |               |           |                           |     |             | l      | Jse stag    | e             |                        |                       | End of life stage          |           |                  |          | Resource<br>recovery<br>stage      |
|-------------------------|------------------------------------------|-----------|---------------|-----------|---------------------------|-----|-------------|--------|-------------|---------------|------------------------|-----------------------|----------------------------|-----------|------------------|----------|------------------------------------|
|                         | Raw material supply                      | Transport | Manufacturing | Transport | Construction installation | Use | Maintenance | Repair | Replacement | Refurbishment | Operational energy use | Operational water use | De-construction demolition | Transport | Waste processing | Disposal | Reuse-Recovery-Recycling-potential |
| Module                  | A1                                       | A2        | A3            | A4        | A5                        | B1  | B2          | В3     | B4          | B5            | B6                     | B7                    | C1                         | C2        | C3               | C4       | D                                  |
| Modules<br>declared     | х                                        | Х         | Х             | Х         | ND                        | ND  | ND          | ND     | ND          | ND            | ND                     | Х                     | Х                          | Х         | Х                | Х        | X                                  |
| Geography               | EU27                                     | EU27      | EU27          | EU27      |                           |     |             |        |             |               |                        | EU27                  | EU27                       | EU27      | EU27             | EU27     | EU27                               |
| Specific<br>data used   | > 90 %                                   |           |               |           | -                         | -   | -           | -      | -           | -             | -                      | -                     | -                          | -         | -                | -        |                                    |
| Variation –<br>products | 12 %                                     |           |               |           |                           | -   | -           | -      | -           | -             | -                      | -                     | -                          | -         | -                | -        | -                                  |
| Variation –<br>sites    |                                          |           | 47 %          |           |                           | -   | -           | -      | -           | -             | -                      | -                     | -                          | -         | -                | -        | -                                  |

### Modules explained

| A1 Raw material supply                                                                                                                                                                                                                                                                                                                                                       | C1 De-construction                                                                                                                                                                                                                                                                                                                                                       |
|------------------------------------------------------------------------------------------------------------------------------------------------------------------------------------------------------------------------------------------------------------------------------------------------------------------------------------------------------------------------------|--------------------------------------------------------------------------------------------------------------------------------------------------------------------------------------------------------------------------------------------------------------------------------------------------------------------------------------------------------------------------|
| This module contains the supply of raw materials including brass, stainless steel, plastics, rubbers and other materials in smaller quantities.                                                                                                                                                                                                                              | This module is assumed to not cause environmental impacts as the de-construction of faucet product can be done with manual labour and does not require external energy sources.                                                                                                                                                                                          |
| A2 Transportation                                                                                                                                                                                                                                                                                                                                                            | C2 Transport                                                                                                                                                                                                                                                                                                                                                             |
| This module contains the transportation of raw materials and prefabricated components from suppliers to Oras Group's production facilities. Average transportation route covering all the relevant raw materials was developed as there is wide range of possible supply locations even for single raw materials and components. Transportation takes place by road and sea. | This module contains the transportation of product for waste processing to nearest waste processing facility.  Transportation is done by road and the distance is assumed to be 50 km.                                                                                                                                                                                   |
| A3 Manufacturing                                                                                                                                                                                                                                                                                                                                                             | C3 Waste processing                                                                                                                                                                                                                                                                                                                                                      |
| This module contains the relevant production processes for washbasin faucets. The most relevant processes are casting in foundry, production of plastic parts and chrome-plating of brass and plastic parts. Treatment of waste and wastewater are also included. The used electricity mix for manufacturing stage is stated on chapter "LCA Information".                   | This module contains the waste processing related to material recycling of brass. It is assumed that 90 % of the brass is headed for material recycling process, which include casting of brass into brass ingots.                                                                                                                                                       |
| A4 Transport                                                                                                                                                                                                                                                                                                                                                                 | C4 Disposal                                                                                                                                                                                                                                                                                                                                                              |
| This module contains the transportation of the final product to warehouses from where further distribution takes place. Both truck and ferry transportation are included. Transportation distance is 486-1 074 km by road and 0-123 km by sea depending on the location of the warehouse. The scenario does not included transportation to construction site.                | This module contains final disposal of materials that are not headed for material or energy recovery. Stainless steel, plastic components, rubber components, packaging materials of the final product and 10 % of brass are assumed to be headed for incineration without energy recovery. Other components in smaller quantities are assumed to be headed to landfill. |
| B7 Operational water use                                                                                                                                                                                                                                                                                                                                                     | D Benefits and loads beyond system boundary                                                                                                                                                                                                                                                                                                                              |
| This module contains the production, heating and wastewater treatment of tap water related to the use of washbasin faucet. The scenario for operational water use is described more precisely on chapter                                                                                                                                                                     | This module contains the benefits related to material recycling of brass. Brass is recycled through casting process, and it is assumed to substitute virgin brass production from the market                                                                                                                                                                             |