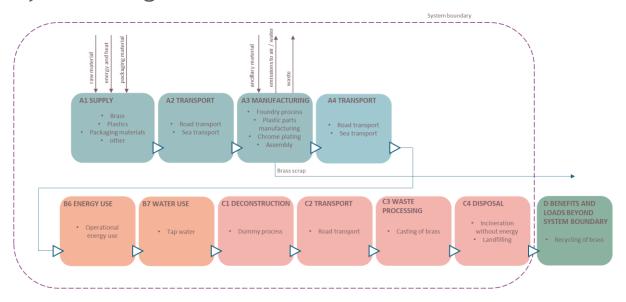

| LCA information                  |                                                                                                                                                                                                                                       |
|----------------------------------|---------------------------------------------------------------------------------------------------------------------------------------------------------------------------------------------------------------------------------------|
| Functional unit / declared unit  | 1 kg of Shower set                                                                                                                                                                                                                    |
| Estimated service life           | The estimated service life for shower set is 10 years. The technical service life for shower set is 15 years.                                                                                                                         |
| Time representativeness          | The data was collected covering production year 2020, which is considered to represent average production year for shower sets. The material declarations used as a basis for modelling the raw material supply are compiled in 2022. |
| Databases and LCA software       | Ecoinvent 3.10 and SimaPro (Version 10.1).                                                                                                                                                                                            |
| Description of system boundaries | Cradle to gate with options, modules C1–C4, module D and with optional modules (A1–A3 + C + D and additional modules).  The additional modules are A4 and B7.                                                                         |

## System diagram

| LCA practitioner                                                 | Ecobio Oy, www.ecobio.fi                                                                                                                                                                                                                                                                                                                                               |
|------------------------------------------------------------------|------------------------------------------------------------------------------------------------------------------------------------------------------------------------------------------------------------------------------------------------------------------------------------------------------------------------------------------------------------------------|
| Allocation                                                       | No co-product allocation was applied.                                                                                                                                                                                                                                                                                                                                  |
| Electricity used in module A3                                    | The electricity used in module A3 accounts for more than 30 % of the total energy consumption in modules A1-A3. Therefore, the used energy sources for electricity production and climate change impact of the electricity mix are stated.  The electricity is 100 % based on hydropower. GWP-GHG impact of the used electricity mix is 5,4 g CO <sub>2</sub> -eq/kWh. |
| Information about scenarios and additional technical information | The scenario for operational water use is described on chapter "Additional Information".                                                                                                                                                                                                                                                                               |

# Modules declared

geographical scope, share of specific data (in GWP-GHG indicator) and data variation:

|                         | Pro                 | oduct sta | age           |           | ruction<br>s stage        | Use stage |             |        |             |               |                        |                       | End of life stage          |           |                  |          | Resource<br>recovery<br>stage      |
|-------------------------|---------------------|-----------|---------------|-----------|---------------------------|-----------|-------------|--------|-------------|---------------|------------------------|-----------------------|----------------------------|-----------|------------------|----------|------------------------------------|
|                         | Raw material supply | Transport | Manufacturing | Transport | Construction installation | Use       | Maintenance | Repair | Replacement | Refurbishment | Operational energy use | Operational water use | De-construction demolition | Transport | Waste processing | Disposal | Reuse-Recovery-Recycling-potential |
| Module                  | A1                  | A2        | А3            | A4        | A5                        | B1        | B2          | В3     | В4          | В5            | В6                     | В7                    | C1                         | C2        | С3               | C4       | D                                  |
| Modules<br>declared     | Х                   | Х         | Х             | Х         | MND                       | MND       | MND         | MND    | MND         | MND           | MND                    | Х                     | Х                          | Х         | Х                | Х        | X                                  |
| Geography               | EU27                | EU27      | EU27          | EU27      |                           |           |             |        |             |               |                        | EU27                  | EU27                       | EU27      | EU27             | EU27     | EU27                               |
| Specific<br>data used   |                     |           | 1%            |           |                           | -         | -           | -      | -           | -             | -                      | -                     | -                          | -         | -                | -        | -                                  |
| Variation –<br>products |                     |           | < 10 %        |           |                           | -         | -           | -      | -           | -             | -                      | -                     | -                          | -         | -                | -        | -                                  |
| Variation –<br>sites    |                     |           | 0 %           |           |                           | -         | -           | -      | -           | -             | -                      | -                     | -                          | -         | -                | -        | -                                  |

# Modules explained

| LCA Modules                                                                                                                                                                                                                                                                                                                                                                  |                                                                                                                                                                                                                                                                                                                                                                          |
|------------------------------------------------------------------------------------------------------------------------------------------------------------------------------------------------------------------------------------------------------------------------------------------------------------------------------------------------------------------------------|--------------------------------------------------------------------------------------------------------------------------------------------------------------------------------------------------------------------------------------------------------------------------------------------------------------------------------------------------------------------------|
| A1 Raw material supply                                                                                                                                                                                                                                                                                                                                                       | C1 De-construction                                                                                                                                                                                                                                                                                                                                                       |
| This module contains the supply of raw materials including brass, stainless steel, plastics and other materials in smaller quantities.                                                                                                                                                                                                                                       | This module is assumed to not cause environmental impacts as the de-construction of overhead shower can be done with manual labour and does not require external energy sources.                                                                                                                                                                                         |
| A2 Transportation                                                                                                                                                                                                                                                                                                                                                            | C2 Transport                                                                                                                                                                                                                                                                                                                                                             |
| This module contains the transportation of raw materials and prefabricated components from suppliers to Oras Group's production facilities. Average transportation route covering all the relevant raw materials was developed as there is wide range of possible supply locations even for single raw materials and components. Transportation takes place by road and sea. | This module contains the transportation of product for waste processing to nearest waste processing facility.  Transportation is done by road, and the distance is assumed to be 50 km.                                                                                                                                                                                  |
| A3 Manufacturing                                                                                                                                                                                                                                                                                                                                                             | C3 Waste processing                                                                                                                                                                                                                                                                                                                                                      |
| This module contains the relevant production processes for electronic washbasin faucets. The most relevant processes are casting in foundry, production of plastic parts and chrome-plating of brass and plastic parts. Treatment of waste and wastewater are also included. The used electricity mix for manufacturing stage is stated on chapter "LCA Information".        | This module contains the waste processing related to material recycling of brass. It is assumed that 90 % of the brass is headed for material recycling process, which includes casting of brass into brass ingots.                                                                                                                                                      |
| A4 Transport                                                                                                                                                                                                                                                                                                                                                                 | C4 Disposal                                                                                                                                                                                                                                                                                                                                                              |
| This module contains the transportation of the final product to warehouses from where further distribution takes place. The scenario does not included transportation to construction site.                                                                                                                                                                                  | This module contains final disposal of materials that are not headed for material or energy recovery. Stainless steel, plastic components, rubber components, packaging materials of the final product and 10 % of brass are assumed to be headed for incineration without energy recovery. Other components in smaller quantities are assumed to be headed to landfill. |
| B6 Operational energy use                                                                                                                                                                                                                                                                                                                                                    | D Benefits and loads beyond system boundary                                                                                                                                                                                                                                                                                                                              |
| This module contains the energy generation related to the use of shower set. The scenario for operational energy use is described more precisely on chapter "Additional Information".                                                                                                                                                                                        | This module contains the benefits related to material recycling of brass. Brass is recycled through casting process, and it is assumed to substitute virgin brass production from the market                                                                                                                                                                             |
| B7 Operational water use                                                                                                                                                                                                                                                                                                                                                     |                                                                                                                                                                                                                                                                                                                                                                          |
| This module contains the production, heating and wastewater treatment of tap water related to the use of electronic washbasin faucet. The scenario for operational water use is described more precisely on chapter "Additional Information".                                                                                                                                |                                                                                                                                                                                                                                                                                                                                                                          |