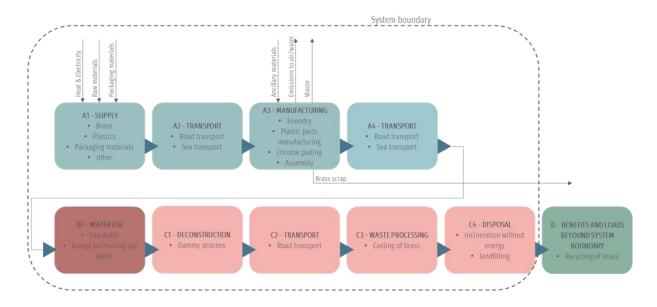

| LCA information                  |                                                                                                                                                                                                                                          |
|----------------------------------|------------------------------------------------------------------------------------------------------------------------------------------------------------------------------------------------------------------------------------------|
| Functional unit / declared unit  | 1 kg of Shower system                                                                                                                                                                                                                    |
| Reference service life           | The reference service life for shower system is 10 years. The technical service life for shower system is 15 years.                                                                                                                      |
| Time representativeness          | The data was collected covering production year 2020, which is considered to represent average production year for shower systems. The material declarations used as a basis for modelling the raw material supply are compiled in 2022. |
| Databases and LCA software       | Ecoinvent 3.8 and SimaPro (Version 9.4.0.2).                                                                                                                                                                                             |
| Description of system boundaries | Cradle to gate with options, modules C1–C4, module D and with optional modules (A1–A3 + C + D and additional modules).  The additional modules are A4 and B7.                                                                            |

## System diagram

| LCA practitioner                                                 | Ecobio Oy, www.ecobio.fi                                                                                                                                                                                                                                                                                                                                                                                                                                                                                                                                                                                                                                                                                                                                                                                                                                                    |
|------------------------------------------------------------------|-----------------------------------------------------------------------------------------------------------------------------------------------------------------------------------------------------------------------------------------------------------------------------------------------------------------------------------------------------------------------------------------------------------------------------------------------------------------------------------------------------------------------------------------------------------------------------------------------------------------------------------------------------------------------------------------------------------------------------------------------------------------------------------------------------------------------------------------------------------------------------|
| Allocation                                                       | No co-product allocation was applied.                                                                                                                                                                                                                                                                                                                                                                                                                                                                                                                                                                                                                                                                                                                                                                                                                                       |
| Electricity used in module A3                                    | The electricity used in module A3 accounts for more than 30 % of the total energy consumption in modules A1-A3. Therefore, the used energy sources for electricity production and climate change impact of the electricity mix are stated.  At Rauma production site the electricity is 100 % based on hydropower. GWP-GHG impact of the used electricity mix is 5,4 g CO <sub>2</sub> -eq/kWh.  At Olesno manufacturing facility the electricity is based on biomass and biogas 5,90 %, hydropower 1,72 %, wind 11,85 %, solar (PV) 0,45 %, coal 47,61 %, lignite 23,59 % and natural gas 8,88 %. GWP-GHG impact of the used electricity mix is 694,0 g CO2-eq/kWh.  At Kralovice manufacturing facility the electricity is based on coal 40,83 %, nuclear 42,06 %, natural gas 10,35 %, biomass 4,43 %. GWP-GHG impact of the used electricity mix is 850,0 g CO2-eq/kWh. |
| Information about scenarios and additional technical information | The scenario for operational water use is described on chapter "Additional Information".                                                                                                                                                                                                                                                                                                                                                                                                                                                                                                                                                                                                                                                                                                                                                                                    |

## Modules declared

geographical scope, share of specific data (in GWP-GHG indicator) and data variation:

|                         | Pr                  |           |               | l         | Jse stag                  | e   |             |        | End of life stage |               |                        |                       | Resource<br>recovery<br>stage |           |                  |          |                                    |
|-------------------------|---------------------|-----------|---------------|-----------|---------------------------|-----|-------------|--------|-------------------|---------------|------------------------|-----------------------|-------------------------------|-----------|------------------|----------|------------------------------------|
|                         | Raw material supply | Transport | Manufacturing | Transport | Construction installation | Use | Maintenance | Repair | Replacement       | Refurbishment | Operational energy use | Operational water use | De-construction demolition    | Transport | Waste processing | Disposal | Reuse-Recovery-Recycling-potential |
| Module                  | A1                  | A2        | А3            | A4        | A5                        | В1  | B2          | В3     | В4                | В5            | В6                     | В7                    | C1                            | C2        | С3               | C4       | D                                  |
| Modules<br>declared     | Х                   | Х         | Х             | Х         | ND                        | ND  | ND          | ND     | ND                | ND            | ND                     | Х                     | Х                             | Х         | Х                | Х        | Х                                  |
| Geography               | EU27/CN             | EU27/CN   | EU27/CN       |           |                           |     |             |        |                   |               |                        |                       |                               |           |                  | EU27     | EU27                               |
| Specific<br>data used   | > 90 %              |           |               |           |                           | -   | -           | -      | -                 | -             | -                      | -                     | -                             | -         | -                | -        | -                                  |
| Variation –<br>products | < 10 %              |           |               |           |                           | -   | -           | -      | -                 | -             | -                      | -                     | -                             | -         | -                | -        | -                                  |
| Variation –<br>sites    |                     |           | 47 %          |           |                           | -   | -           | -      | -                 | -             | -                      | -                     | -                             | -         | -                | -        | -                                  |

## Modules explained

| LCA Modules                                                                                                                                                                                                                                                                                                                                                                   |                                                                                                                                                                                                                                                                                                                                                                          |
|-------------------------------------------------------------------------------------------------------------------------------------------------------------------------------------------------------------------------------------------------------------------------------------------------------------------------------------------------------------------------------|--------------------------------------------------------------------------------------------------------------------------------------------------------------------------------------------------------------------------------------------------------------------------------------------------------------------------------------------------------------------------|
| A1 Raw material supply                                                                                                                                                                                                                                                                                                                                                        | C1 De-construction                                                                                                                                                                                                                                                                                                                                                       |
| This module contains the supply of raw materials including brass, stainless steel, plastics, rubbers and other materials in smaller quantities.                                                                                                                                                                                                                               | This module is assumed to not cause environmental impacts as the de-construction of shower system can be done with manual labour and does not require external energy sources.                                                                                                                                                                                           |
| A2 Transportation                                                                                                                                                                                                                                                                                                                                                             | C2 Transport                                                                                                                                                                                                                                                                                                                                                             |
| This module contains the transportation of raw materials and prefabricated components from suppliers to Oras Group's production facilities.  Average transportation route covering all the relevant raw materials was developed as there is wide range of possible supply locations even for single raw materials and components. Transportation takes place by road and sea. | This module contains the transportation of product for waste processing to nearest waste processing facility.  Transportation is done by road and the distance is assumed to be 50 km.                                                                                                                                                                                   |
| A3 Manufacturing                                                                                                                                                                                                                                                                                                                                                              | C3 Waste processing                                                                                                                                                                                                                                                                                                                                                      |
| This module contains the relevant production processes for shower system. The most relevant processes are casting in foundry, production of plastic parts and chrome-plating of brass and plastic parts. Treatment of waste and wastewater are also included. The used electricity mix for manufacturing stage is stated on chapter "LCA Information".                        | This module contains the waste processing related to material recycling of brass. It is assumed that 90 % of the brass is headed for material recycling process, which includes casting of brass into brass ingots.                                                                                                                                                      |
| A4 Transport                                                                                                                                                                                                                                                                                                                                                                  | C4 Disposal                                                                                                                                                                                                                                                                                                                                                              |
| This module contains the transportation of the final product to warehouses from where further distribution takes place. Both truck and ferry transportation are included. Transportation distance is 486-1 074 km by road and 0-123 km by sea depending on the location of the warehouse. The scenario does not included transportation to construction site.                 | This module contains final disposal of materials that are not headed for material or energy recovery. Stainless steel, plastic components, rubber components, packaging materials of the final product and 10 % of brass are assumed to be headed for incineration without energy recovery. Other components in smaller quantities are assumed to be headed to landfill. |
| B7 Operational water use                                                                                                                                                                                                                                                                                                                                                      | D Benefits and loads beyond system boundary                                                                                                                                                                                                                                                                                                                              |
| This module contains the production, heating and wastewater treatment of tap water related to the use of shower system. The scenario for operational water use is described more precisely on chapter "Additional Information".                                                                                                                                               | This module contains the benefits related to material recycling of brass. Brass is recycled through casting process, and it is assumed to substitute virgin brass production from the market                                                                                                                                                                             |